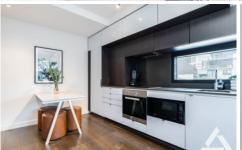

This well-maintained apartment is in one of Melbourne's truly unique boutique residential buildings offering you:

Miele ceramic cooktop and oven Integrated dishwasher and stone benchtop Split system heating/cooling Fully-tiled bathroom with sizeable walk-in shower Timber floorboards in entry kitchen & living, 100% wool carpet in bedroom